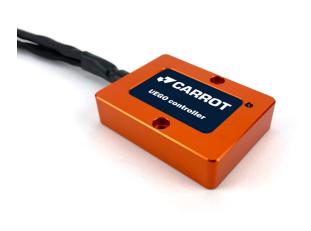

## **Carrot UEGO controller**

- Suitable for Bosch LSU4.9 sensor
- Compact, aluminium waterproof housing
- High quality automotive connectors
- CAN-bus and analogue output

#### Datasheet

The Carrot Uego controller is capable of measuring the level of oxygen in the exhaust gas at high speed, in combination with a Bosch LSU4.9 lambda sensor. The controller is transmitting this data to the engine management system by CAN-bus or an analogue signal. The controller provides an accurate lambda measurement even when the exhaust gas temperature is changing rapidly.