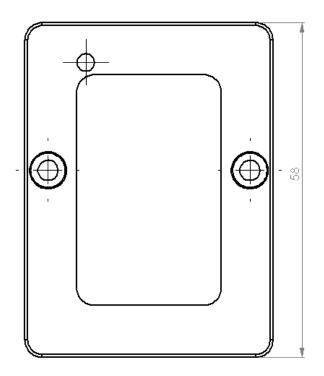

### Dimensions

#### **Technical Specifications**

| Aluminium | housing |
|-----------|---------|
|           |         |

- 1x 6 pin sensor connector (LSU4.9)
- 1x 4 pin binder connector
- 1x 4 pin DTM male connector
- Size 58mm x 43mm x 14mm (LxWxH)
- Power supply voltage: 10 to 16V
- Power supply current: 0.5-1A (max 2A at startup)
- 1x CAN communication bus
- Mounting: 2x M3 bolts