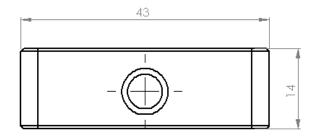

### Dimensions

#### **Technical Specifications**

| Aluminium | housing |
|-----------|---------|
|           |         |

- 1x 6 pin sensor connector (LSU4.9)
- 1x 4 pin binder connector
- 1x 4 pin DTM male connector
- Size 58mm x 43mm x 14mm (LxWxH)
- Power supply voltage: 10 to 16V
- Power supply current: 0.5-1A (max 2A at startup)
- 1x CAN communication bus
- Mounting: 2x M3 bolts