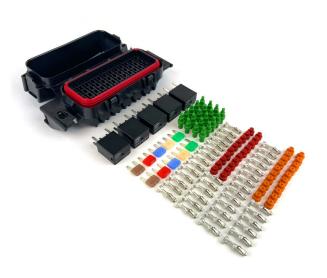

## Carrot relay box kit

The Carrot relay box provides a compact, durable and sealed power distribution solution suitable for a large range of applications. Included in the kit are all the components needed like relays, fuses and all the terminals and seals to connect the box.

- Power distribution solution
- Complete with all necessary components
- Plastic sealed housing
- 30A max. terminals

| What's in the kit                     |
|---------------------------------------|
| 1x Carrot relay box housing           |
| 5x Relay ISO-280 35A                  |
| 2x Mini Fuse 5A                       |
| 2x Mini Fuse 10A                      |
| 2x Mini Fuse 15A                      |
| 2x Mini Fuse 25A                      |
| 2x Mini Fuse 30A                      |
| 20x Cavity plug                       |
| 20x Terminal 0.35-0.75mm <sup>2</sup> |
| 20x Terminal 0.75-2.0mm <sup>2</sup>  |
| 20x Cable seal small (Red)            |
| 20x Cable seal large (Orange)         |